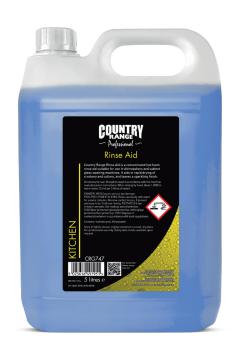

# Rinse Aid

Country Range Rinse Aid is a concentrated low foam rinse aid suitable for use in dishwashers and cabinet glass washing machines. It aids in rapid drying of crockery and cutlery, and leaves a sparkling finish

- Low foam
- Leaves a sparkling finish
- 5 Litre

## Biodegradability:

All surfactants used in Country Range products comply with the current European regulations concerning biodegradability & protection of the environment.

ORDER CODE(S): CRG747 - 5ltr - 800-232-0003